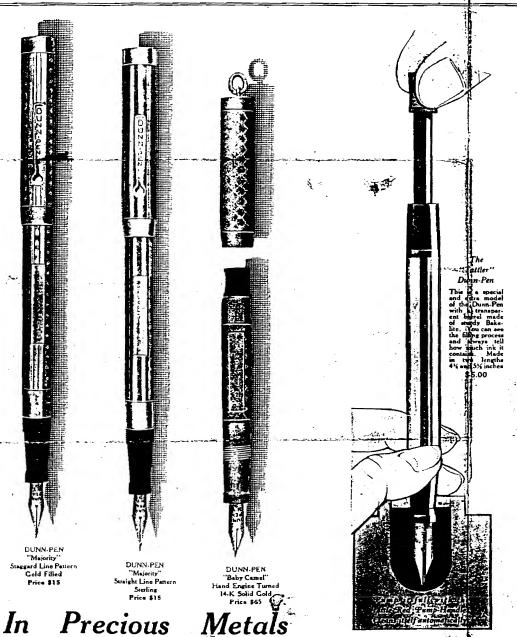

#### EXCLUSIVE FEATURES

Holds nearly three times more ink than any other self-filling pen.

No rubber sac.

Cleans as it fills.

The Tattler Models with transparent barrels show the ink supply at a glance.

CAMEL No. 153. ACTUAL SIZE. PRICE \$7.00.

No. 154. WITH GOLD FILLED BAND \$8.50

CAMEL TATTLER No. 175. ACTUAL SIZE. PRICE \$8.50.
No. 176 WITH GOLD FILLED BAND \$10.00

TATTLER No. 107. ACTUAL SIZE. PRICE \$6.00. No. 169 WITH GOLD FILLED BAND \$7.00

TATTLER JR. CLIP No. 108C WITH RING No. 108R. ACTUAL SIZE. PRICE \$6.00. No. 108R WITH GOLD FILLED BAND \$7.00 No. 169 WITH CLIP AND GOLD FILLED BAND \$7.00

MAJORITY No. 163. ACTUAL SIZE. PRICE \$2.75. No. 164 WITH GOLD FILLED BAND \$4.00

SENIOR No. 102. ACTUAL SIZE. PRICE \$4.00. No. 161 WITH GOLD FILLED BAND \$5.00

SOCIETY No. 103. ACTUAL SIZE. PRICE \$3.50. No. 167 WITH GOLD FILLED BAND \$4.50

## The Dunn Self-Filling Fountain Pen with No Rubber SAC IN IT

The Test That Tells the Story

DUNN-PEN

The Fountain Pen with the Little Red Pump Handle

DUNN-PEN COMPANY, Inc.
300 MADISON AVENUE NEW YORK

The DUNN-PEN is a practical, self-filling, common sense fountain pen, WITHOUT bother or annoyance of a RUBBER SAC, nationally advertised, and is the future fountain pen. A pen for every hand, \$75.00 to \$2.75.